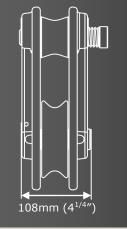

| Weight         |                 | 2.3kg (5.1lbs)    |
|----------------|-----------------|-------------------|
| Wheel Material |                 | Aluminium         |
| Body Material  |                 | Aluminium         |
| Finish         |                 | Powder Coated     |
| MBS            |                 | 150kN (33721lbf)  |
| WLL            |                 | 3000kg (6600lbs)  |
|                | Working Line    | Topping Strop     |
| Size           | 19mm (3/4")     | 29mm (1 1/8″)     |
| MBS            | 106kN (23400lb) | ) 213kN (46800lb) |