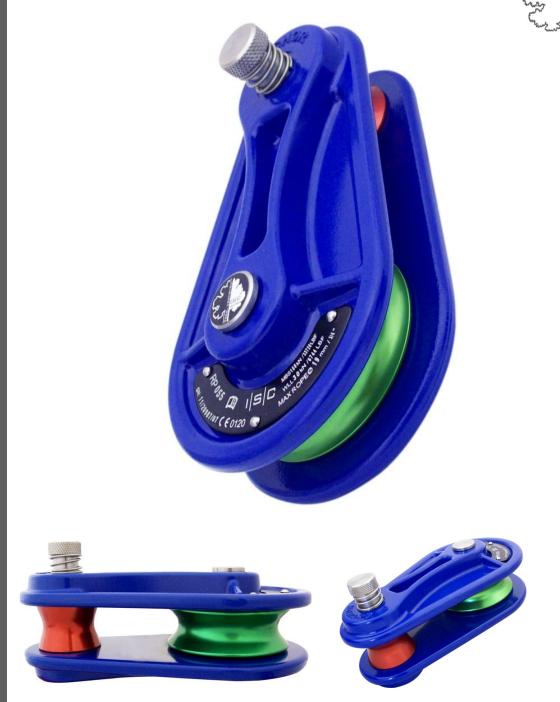

## RP055 Medium Cast Pulley -19mm (3/4") Rope

## **Data Sheet**

in f

You Tube

ISC Rigging Blocks have colour-coded Side Cheeks and Pulley Wheels, helping the user to easily identify the correct Block for the task. We have introduced a new fixed bollard dimension, which allows the user to fall in-line with rigging standard practice, whereby the Anchor/Topping Strop should be twice the Strength of the Working Line.

| Weight         |                 | 2.3kg (5.1lbs)    |
|----------------|-----------------|-------------------|
| Wheel Material |                 | Aluminium         |
| Body Material  |                 | Aluminium         |
| Finish         |                 | Powder Coated     |
| MBS            |                 | 150kN (33721lbf)  |
| WLL            |                 | 3000kg (6600lbs)  |
|                | Working Line    | Topping Strop     |
| Size           | 19mm (3/4")     | 29mm (1 1/8″)     |
| MBS            | 106kN (23400lb) | ) 213kN (46800lb) |