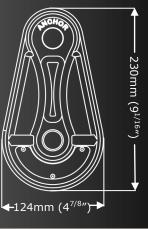

| Weight         |                 | 2.3kg (5.1lbs)    |
|----------------|-----------------|-------------------|
| Wheel Material |                 | Aluminium         |
| Body Material  |                 | Aluminium         |
| Finish         |                 | Powder Coated     |
| MBS            |                 | 150kN (33721lbf)  |
| WLL            |                 | 3000kg (6600lbs)  |
|                | Working Line    | Topping Strop     |
| Size           | 19mm (3/4")     | 29mm (1 1/8″)     |
| MBS            | 106kN (23400lb) | ) 213kN (46800lb) |